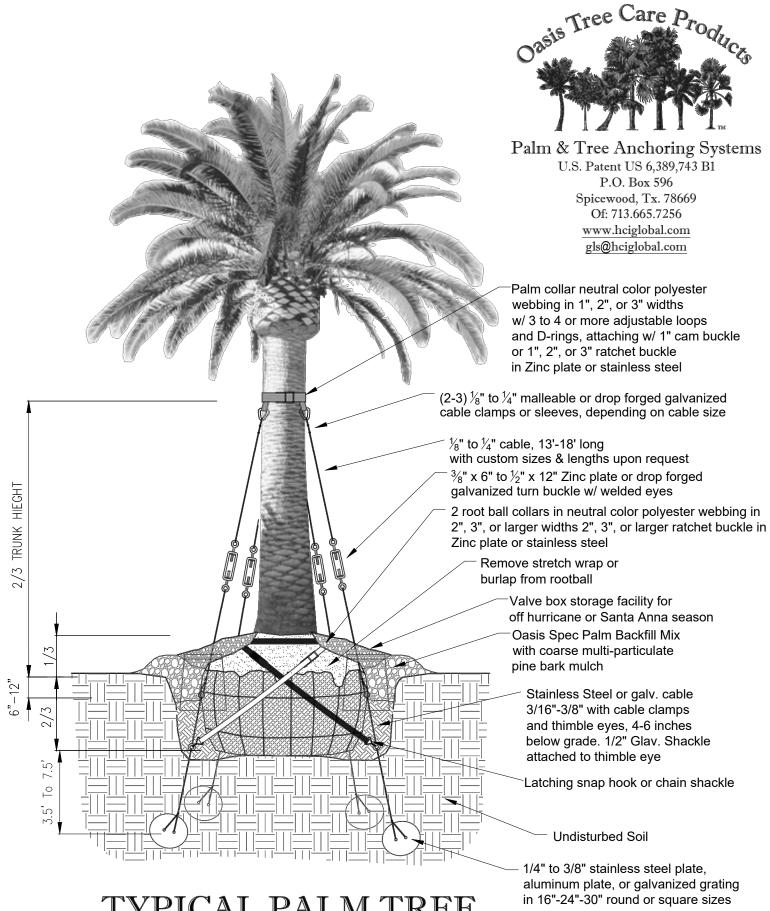

## TYPICAL PALM TREE

**NOTES: All Oasis Tree Care Products are** superior quality multipart systems which include everything for the secure anchoring of palms and other trees. The systems consist of neutral color high strength polyester webbing in 2", 3" or larger widths. Attached are 3-4 or more adjustable loops & D-rings in compatible sizes to the webbing with a 1" cam buckle or a 1", 2", or 3" Ratchet buckle. Cabling is 7x19 galvanized aircraft cable from  $rac{1}{8}$ " to  $rac{1}{4}$ " or larger, if needed, including a  $\frac{3}{8}$ " x 6" to  $\frac{1}{2}$ " x 12" turnbuckles. Completing the systems are  $\frac{1}{8}$ " to ½" cable clamps. Combined with Complete Root Ball system. Strap A

All hardware sizes on details can be specified based on the tree size and specific load requirements. As well all steel components are either zinc plate, Malleable, drop forged galvanized or may be specified in Stainless steel if desired.

NOT TO SCALE 2 root ball collars of neutral color polyester Strap B webbing in 2", 3", or larger width and 2", 3", or larger ratchet buckle in Zinc plate or stainless steel Remove stretch wrap or burlap from rootball Root ball Oasis Spec Palm Backfill Mix Latching snap hook or chain shackle Thimbled eye 1/4" to 3/8" stainless steel plate, aluminum plate, or galvanized grating in 16"-24"-30" round or square sizes Undistirbed soil Valve box storage facility for off hurricane or Santa Anna season