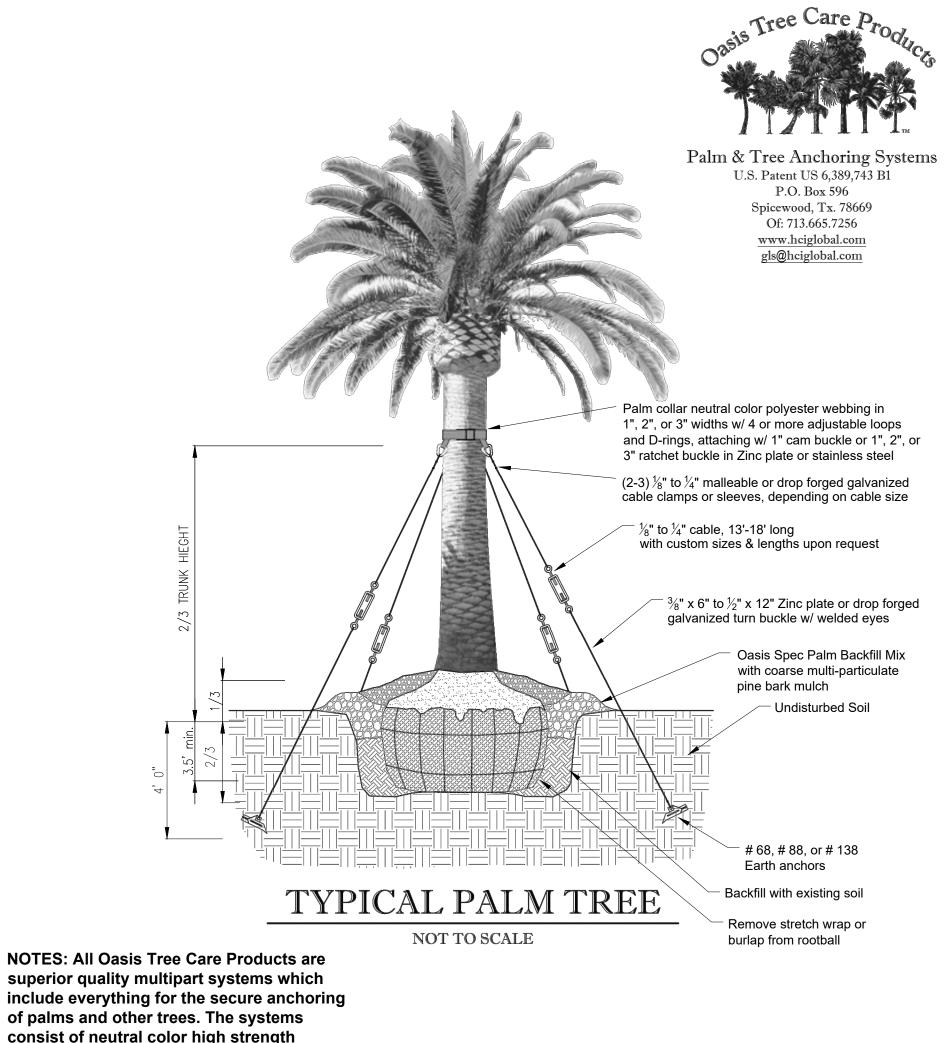

include everything for the secure anchoring of palms and other trees. The systems consist of neutral color high strength polyester webbing in 1", 2", and 3" widths. Attached are 3-4 or more adjustable loops & D-rings in compatible sizes to the webbing with a 1" cam buckle or a 1", 2", or 3" Ratchet buckle. Cabling is 7x19

Palm collar neutral color polyester webbing in 1", 2", or 3" widths w/ 4 or more adjustable loops and D-rings, attaching w/ 1" cam buckle or 1", 2", or 3" ratchet buckle in Zinc plate or stainless steel

(2-3)  $\frac{1}{8}$ " to  $\frac{1}{4}$ " malleable or drop forged galvanized cable clamps or sleeves, depending on cable size

galvanized aircraft cable from  $\frac{1}{8}$ " to  $\frac{1}{4}$ " or larger, if needed, including a  $\frac{3}{8}$ " x 6" to  $\frac{1}{2}$ " x 12" turnbuckles. Completing the systems are  $\frac{1}{8}$ " to  $\frac{1}{2}$ " cable clamps. All hardware sizes on details can be specified based on the tree size and specific load requirements. As well all steel components are either zinc plate, Malleable, drop forged galvanized or <u>may be specified</u> in Stainless steel if desired.  $\frac{1}{8}$ " to  $\frac{1}{4}$ "" cable, 13'-18' long with custom sizes & lengths upon request  $\frac{3}{8}$ " x 6" to  $\frac{1}{2}$ " x 12" Zinc plate or drop forged galvanized turn buckle w/ welded eyes # 68, # 88, or # 138 Earth anchors