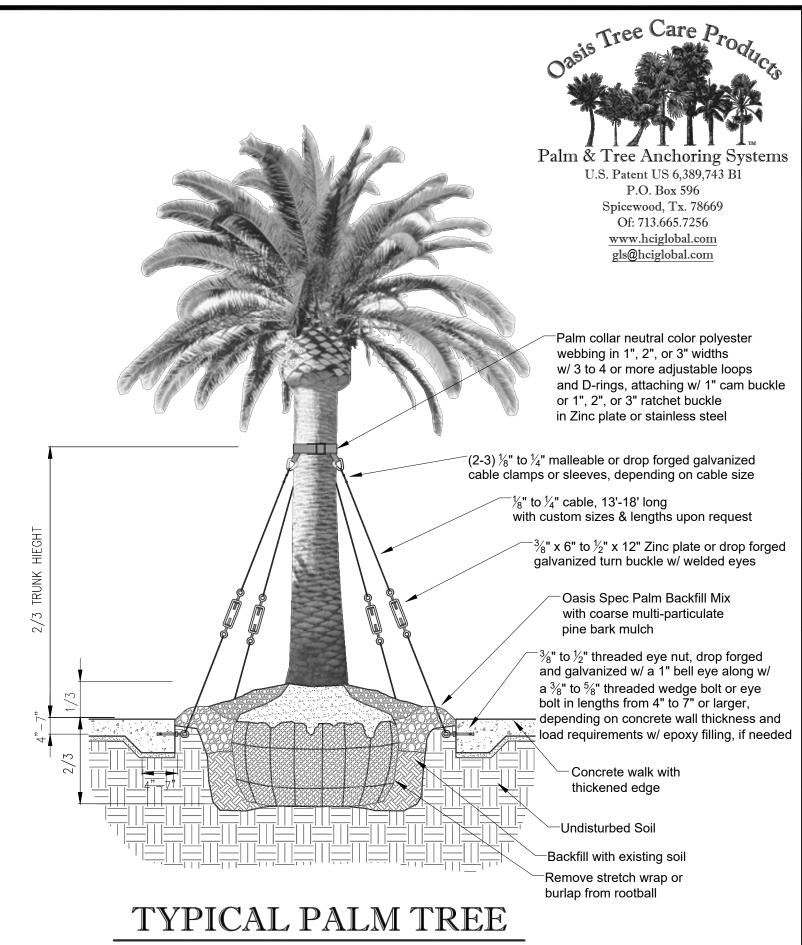

NOT TO SCALE

**NOTES: All Oasis Tree Care Products are** superior quality multipart systems which include everything for the secure anchoring of palms and other trees. The systems consist of neutral color high strength polyester webbing in 1", 2", and 3" widths. Attached are 3-4 or more adjustable loops & D-rings in compatible sizes to the webbing with a 1" cam buckle or a 1", 2", or 3" Ratchet buckle. Cabling is 7x19 galvanized aircraft cable from  $\frac{1}{8}$ " to  $\frac{1}{4}$ " or larger, if needed, including a  $\frac{3}{8}$ " x 6" to  $\frac{1}{2}$ " x 12" turnbuckles. Completing the systems are  $\frac{1}{8}$ " to  $\frac{1}{2}$ " cable clamps. All hardware sizes on details can be specified based on the tree size and specific load requirements. As well all steel components are either zinc plate, Malleable, drop forged galvanized or may be specified in Stainless steel if desired.

bolt in lengths from 4" to 7" or larger, depending on concrete wall thickness and load requirements w/ epoxy filling, if needed