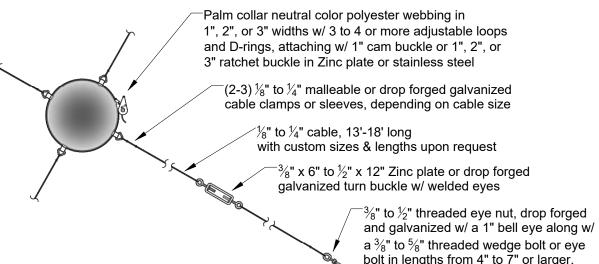

NOT TO SCALE

**NOTES: All Oasis Tree Care Products are** superior quality multipart systems which include everything for the secure anchoring of palms and other trees. The systems consist of neutral color high strength polyester webbing in 1", 2", and 3" widths. Attached are 3-4 or more adjustable loops & D-rings in compatible sizes to the webbing with a 1" cam buckle or a 1", 2", or 3" Ratchet buckle. Cabling is 7x19 galvanized aircraft cable from  $\frac{1}{8}$ " to  $\frac{1}{4}$ " or larger, if needed, including a  $\frac{3}{8}$ " x 6" to  $\frac{1}{2}$ " x 12" turnbuckles. Completing the systems are  $\frac{1}{8}$ " to  $\frac{1}{2}$ " cable clamps. All hardware sizes on details can be specified based on the tree size and specific load requirements. As well all steel components are either zinc plate, Malleable, drop forged galvanized or may be specified in Stainless steel if desired.

bolt in lengths from 4" to 7" or larger, depending on concrete wall thickness and load requirements w/ epoxy filling, if needed