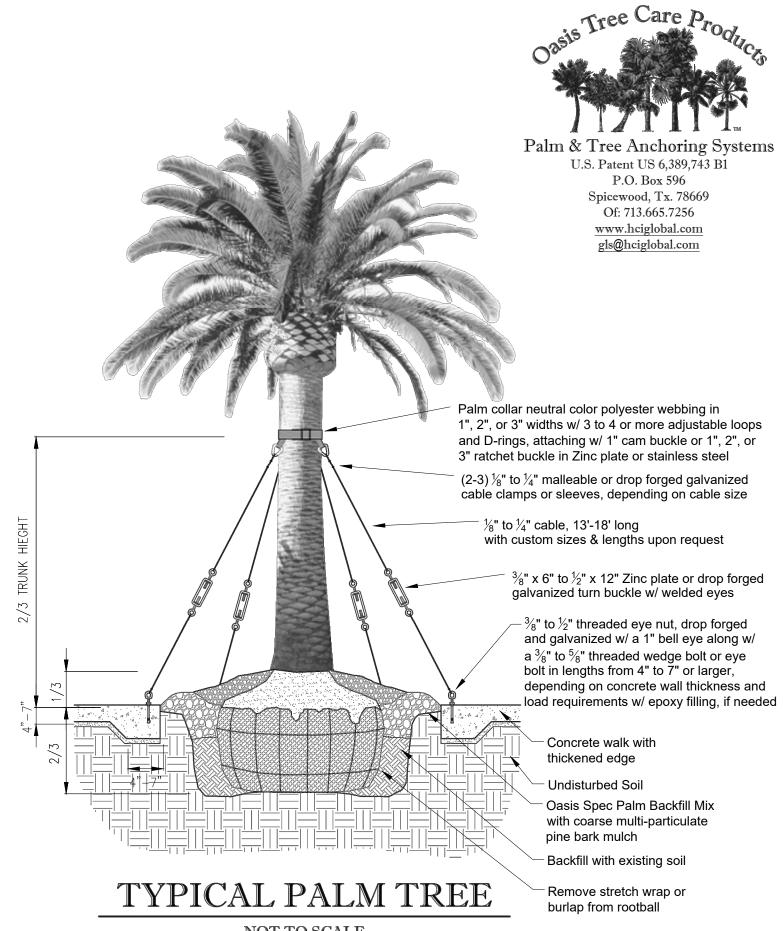

NOT TO SCALE

**NOTES: All Oasis Tree Care Products are** superior quality multipart systems which include everything for the secure anchoring of palms and other trees. The systems consist of neutral color high strength polyester webbing in 1", 2", and 3" widths. Attached are 3-4 or more adjustable loops & D-rings in compatible sizes to the webbing with a 1" cam buckle or a 1", 2", or 3" Ratchet buckle. Cabling is 7x19 galvanized aircraft cable from  $\frac{1}{8}$ " to  $\frac{1}{4}$ " or larger, if needed, including a  $\frac{3}{8}$ " x 6" to  $\frac{1}{2}$ " x 12" turnbuckles. Completing the systems are  $\frac{1}{8}$ " to  $\frac{1}{2}$ " cable clamps. All hardware sizes on details can be specified based on the tree size and specific load requirements. As well all steel components are either zinc plate, Malleable, drop forged galvanized or may be specified in Stainless steel if desired.

 $^{-3}$ %" to  $^{1}$ 2" threaded eye nut, drop forged and galvanized w/ a 1" bell eye along w/ a  $^{3}$ 6" to  $^{5}$ 6" threaded wedge bolt or eye bolt in lengths from 4" to 7" or larger, depending on concrete wall thickness and load requirements w/ epoxy filling, if needed

## OASIS ANCHOR BOLT SYSTEM - TOP MOUNT

U.S. Patent No. US 6,389,743 B1

DETAIL 5-U.S.