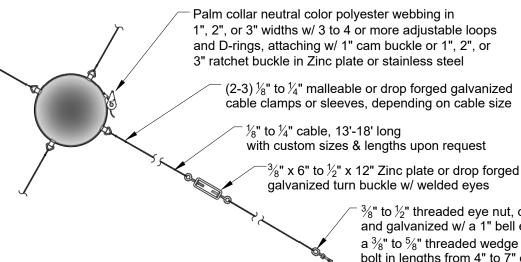

 $^{-3}$ %" to  $^{1}$ 2" threaded eye nut, drop forged and galvanized w/ a 1" bell eye along w/ a  $^{3}$ 6" to  $^{5}$ 6" threaded wedge bolt or eye bolt in lengths from 4" to 7" or larger, depending on concrete wall thickness and load requirements w/ epoxy filling, if needed

## OASIS ANCHOR BOLT SYSTEM - TOP MOUNT

U.S. Patent No. US 6,389,743 B1

DETAIL 5-U.S.