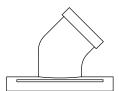

Palm & Tree Anchoring Systems

U.S. Patent US 6,389,743 B1
P.O. Box 596
Spicewood, Tx. 78669
Of: 713.665.7256
www.hciglobal.com
gls@hciglobal.com

The Oasis Palm Tree Lighting brackets consist of all 316 stainless steel components in 1/8" plate with slits on either side to fit a 1" Polyester webbing in neutral color. The brackets can be 2"x2" or 2"x5" and have a 1/2" threaded coupling or 45° Elbow. The brackets painted in Antique Bronze or your choice of color.

## Oasis Palm Tree Lighting Bracket 2" Bracket Series

3"x3" Plate 1/2"-31C SS Coupling

3"x3" Plate 1/2"-31C SS 45° Elbow

3"x5" Plate 1/2"-31C SS 45° Elbow or 1/2"-31C SS Coupling