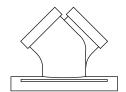

Palm & Tree Anchoring Systems

U.S. Patent US 6,389,743 B1
P.O. Box 596
Spicewood, Tx. 78669
Of: 713.665.7256
www.hciglobal.com
gls@hciglobal.com

The Oasis Palm Tree Lighting brackets consist of all 316 stainless steel components in 1/8" plate with slits on either side to fit a 1" Polyester webbing in neutral color. The brackets can be 2"x2" or 2"x5" and have a 1/2" threaded coupling or 45° Elbow. The brackets painted in Antique Bronze or your choice of color.

## Oasis Palm Tree Lighting Bracket 2" Bracket Series

3"x3" Plate 1/2"-31C SS Coupling

3"x3" Plate 1/2"-31C SS 45° Elbow

3"x5" Plate 1/2"-31C SS 45° Elbow or 1/2"-31C SS Coupling