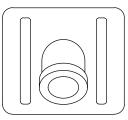

Palm & Tree Anchoring Systems

U.S. Patent US 6,389,743 B1
P.O. Box 596
Spicewood, Tx. 78669
Of: 713.665.7256
www.hciglobal.com
gls@hciglobal.com

The Oasis Palm Tree Lighting brackets consist of all 316 stainless steel components in 1/8" plate with slits on either side to fit a 1" Polyester webbing in neutral color. The brackets can be 2"x2" or 2"x5" and have a 1/2" threaded coupling or 45° Elbow. The brackets painted in Antique Bronze or your choice of color.

## Oasis Palm Tree Lighting Bracket 2" Bracket Series

3"x3" Plate 1/2"-31C SS Coupling

3"x3" Plate 1/2"-31C SS 45° Elbow

3"x5" Plate 1/2"-31C SS 45° Elbow or 1/2"-31C SS Coupling