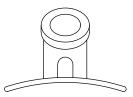

Palm & Tree Anchoring Systems

U.S. Patent US 6,389,743 B1
P.O. Box 596
Spicewood, Tx. 78669
Of: 713.665.7256
www.hciglobal.com
gls@hciglobal.com

The Oasis Palm Tree Lighting brackets consist of all 316 stainless steel components in 1/8" plate with slits on either side to fit a 1" Polyester webbing in neutral color. The brackets can be 2"x2" or 2"x5" and have a 1/2" threaded coupling or 45° Elbow. The brackets painted in Antique Bronze or your choice of color.

## Oasis Palm Tree Lighting Bracket 2" Bracket Series

3"x3" Plate 1/2"-31C SS Coupling

3"x3" Plate 1/2"-31C SS 45° Elbow

3"x5" Plate 1/2"-31C SS 45° Elbow or 1/2"-31C SS Coupling