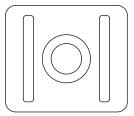

Palm & Tree Anchoring Systems

U.S. Patent US 6,389,743 B1
P.O. Box 596
Spicewood, Tx. 78669
Of: 713.665.7256
www.hciglobal.com
gls@hciglobal.com

The Oasis Palm Tree Lighting brackets consist of all 316 stainless steel components in 1/8" plate with slits on either side to fit a 1" Polyester webbing in neutral color. The brackets can be 2"x2" or 2"x5" and have a 1/2" threaded coupling or 45° Elbow. The brackets painted in Antique Bronze or your choice of color.

## Oasis Palm Tree Lighting Bracket 2" Bracket Series

3"x3" Plate 1/2"-31C SS Coupling

3"x3" Plate 1/2"-31C SS 45° Elbow

3"x5" Plate 1/2"-31C SS 45° Elbow or 1/2"-31C SS Coupling