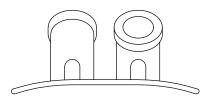

Palm & Tree Anchoring Systems

U.S. Patent US 6,389,743 B1
P.O. Box 596
Spicewood, Tx. 78669
Of: 713.665.7256
www.hciglobal.com
gls@hciglobal.com

The Oasis Palm Tree Lighting brackets consist of all 316 stainless steel components in 1/8" plate with slits on either side to fit a 1" Polyester webbing in neutral color. The brackets can be 2"x2" or 2"x5" and have a 1/2" threaded coupling or 45° Elbow. The brackets painted in Antique Bronze or your choice of color.

## Oasis Palm Tree Lighting Bracket 2" Bracket Series

3"x3" Plate 1/2"-31C SS Coupling

3"x3" Plate 1/2"-31C SS 45° Elbow

3"x5" Plate 1/2"-31C SS 45° Elbow or 1/2"-31C SS Coupling