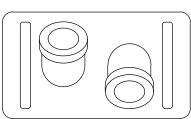

Palm & Tree Anchoring Systems

U.S. Patent US 6,389,743 B1
P.O. Box 596
Spicewood, Tx. 78669
Of: 713.665.7256
www.hciglobal.com
gls@hciglobal.com

The Oasis Palm Tree Lighting brackets consist of all 316 stainless steel components in 1/8" plate with slits on either side to fit a 1" Polyester webbing in neutral color. The brackets can be 2"x2" or 2"x5" and have a 1/2" threaded coupling or 45° Elbow. The brackets painted in Antique Bronze or your choice of color.

## Oasis Palm Tree Lighting Bracket 2" Bracket Series

3"x3" Plate 1/2"-31C SS Coupling

3"x3" Plate 1/2"-31C SS 45° Elbow

3"x5" Plate 1/2"-31C SS 45° Elbow or 1/2"-31C SS Coupling