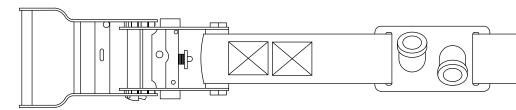

(1) 2" Stainless Steel narrow low profile ratchet buckle rated at 10,000 lb capacity

2" black polyester strap with webbing rated for 10,000 lb capacity

2" black polyester strap with webbing rated for 10,000 lb capacity

(1) 2" Stainless Steel narrow low profile ratchet buckle rated at 10,000 lb capacity