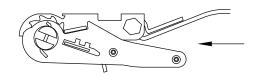

(1) 2" Stainless Steel narrow low profile ratchet buckle rated at 10,000 lb capacity

2" black polyester strap with webbing rated for 10,000 lb capacity

2" black polyester strap with webbing rated for 10,000 lb capacity

(1) 2" Stainless Steel narrow low profile ratchet buckle rated at 10,000 lb capacity