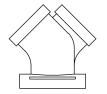

Palm & Tree Anchoring Systems

The Oasis Palm Tree Lighting brackets consist of all 316 stainless steel components in 1/8" plate with slits on either side to fit a 1" Polyester webbing in neutral color. The brackets can be 2"x2" or 2"x5" and have a 1/2" threaded coupling or 45°

Elbow. The brackets painted in Antique

Bronze or your choice of color.

U.S. Patent US 6,389,743 B1
P.O. Box 596
Spicewood, Tx. 78669
Of: 713.665.7256
www.hciglobal.com
gls@hciglobal.com

## Oasis Palm Tree Lighting Bracket 1" Bracket Series

2"x2" Plate 1/2"-31C SS Coupling

2"x2" Plate 1/2"-31C SS 45° Elbow

2"x5" Plate 1/2"-31C SS 45° Elbow or 1/2"-31C SS Coupling