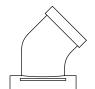

Palm & Tree Anchoring Systems

The Oasis Palm Tree Lighting brackets consist of all 316 stainless steel components in 1/8" plate with slits on either side to fit a 1" Polyester webbing in neutral color. The brackets can be 2"x2" or 2"x5" and have a 1/2" threaded coupling or 45°

Elbow. The brackets painted in Antique

Bronze or your choice of color.

U.S. Patent US 6,389,743 B1
P.O. Box 596
Spicewood, Tx. 78669
Of: 713.665.7256
www.hciglobal.com
gls@hciglobal.com

## Oasis Palm Tree Lighting Bracket 1" Bracket Series

2"x2" Plate 1/2"-31C SS Coupling

2"x2" Plate 1/2"-31C SS 45° Elbow

2"x5" Plate 1/2"-31C SS 45° Elbow or 1/2"-31C SS Coupling