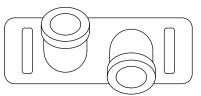

Palm & Tree Anchoring Systems

The Oasis Palm Tree Lighting brackets consist of all 316 stainless steel components in 1/8" plate with slits on either side to fit a 1" Polyester webbing in neutral color. The brackets can be 2"x2" or 2"x5" and have a 1/2" threaded coupling or 45°

Elbow. The brackets painted in Antique

Bronze or your choice of color.

U.S. Patent US 6,389,743 B1
P.O. Box 596
Spicewood, Tx. 78669
Of: 713.665.7256
www.hciglobal.com
gls@hciglobal.com

## Oasis Palm Tree Lighting Bracket 1" Bracket Series

2"x2" Plate 1/2"-31C SS Coupling

2"x2" Plate 1/2"-31C SS 45° Elbow

2"x5" Plate 1/2"-31C SS 45° Elbow or 1/2"-31C SS Coupling