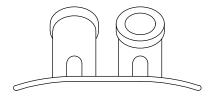

Palm & Tree Anchoring Systems

The Oasis Palm Tree Lighting brackets consist of all 316 stainless steel components in 1/8" plate with slits on either side to fit a 1" Polyester webbing in neutral color. The brackets can be 2"x2" or 2"x5" and have a 1/2" threaded coupling or 45°

Elbow. The brackets painted in Antique

Bronze or your choice of color.

U.S. Patent US 6,389,743 B1
P.O. Box 596
Spicewood, Tx. 78669
Of: 713.665.7256
www.hciglobal.com
gls@hciglobal.com

## Oasis Palm Tree Lighting Bracket 1" Bracket Series

2"x2" Plate 1/2"-31C SS Coupling

2"x2" Plate 1/2"-31C SS 45° Elbow

2"x5" Plate 1/2"-31C SS 45° Elbow or 1/2"-31C SS Coupling