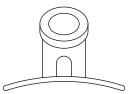

Palm & Tree Anchoring Systems

The Oasis Palm Tree Lighting brackets consist of all 316 stainless steel components in 1/8" plate with slits on either side to fit a 1" Polyester webbing in neutral color. The brackets can be 2"x2" or 2"x5" and have a 1/2" threaded coupling or 45°

Elbow. The brackets painted in Antique

Bronze or your choice of color.

U.S. Patent US 6,389,743 B1
P.O. Box 596
Spicewood, Tx. 78669
Of: 713.665.7256
www.hciglobal.com
gls@hciglobal.com

## Oasis Palm Tree Lighting Bracket 1" Bracket Series

2"x2" Plate 1/2"-31C SS Coupling

2"x2" Plate 1/2"-31C SS 45° Elbow

2"x5" Plate 1/2"-31C SS 45° Elbow or 1/2"-31C SS Coupling