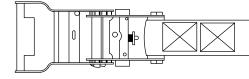

2 1/2" Sewn overlap

1"x6' Beige polyester strap with webbing rated for 4,000 lb capacity

(1) 1" Stainless Steel Narrow low profile ratchet buckle rated at 4,400lb capacity