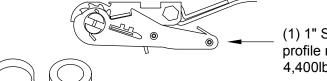

## Oasis Palm Tree Lighting Bracket 1" Bracket Series

1"x 6' Beige polyester strap with webbing rated for 4,000 lb capacity

(1) 1" Stainless Steel Narrow low profile ratchet buckle rated at 4,400lb capacity