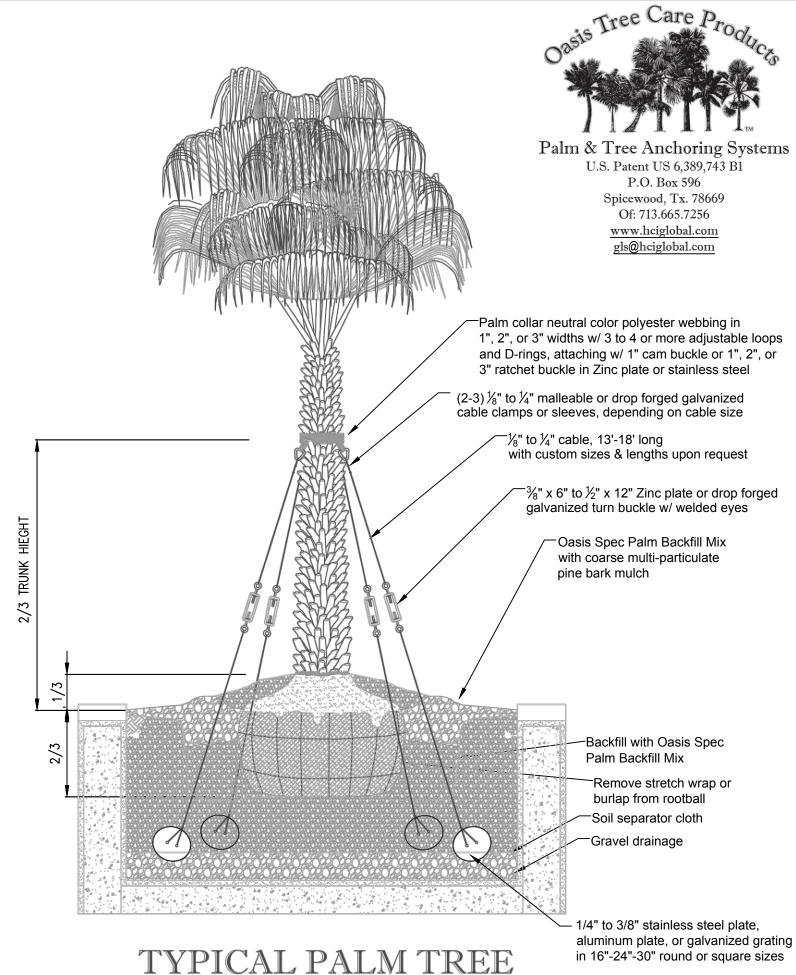

NOT TO SCALE

**NOTES: All Oasis Tree Care Products are** superior quality multipart systems which include everything for the secure anchoring of palms and other trees. The systems consist of neutral color high strength polyester webbing in 1", 2", and 3" widths. Attached are 3-4 or more adjustable loops & D-rings in compatible sizes to the webbing with a 1" cam buckle or a 1", 2". or 3" Ratchet buckle. Cabling is 7x19 galvanized aircraft cable from  $\frac{1}{8}$ " to  $\frac{1}{4}$ " or larger, if needed, including a  $\frac{3}{8}$ " x 6" to  $\frac{1}{2}$ " x 12" turnbuckles. Completing the systems are  $\frac{1}{8}$ " to  $\frac{1}{2}$ " cable clamps.

All hardware sizes on details can be specified based on the tree size and specific load requirements. As well all steel components are either zinc plate, Malleable, drop forged galvanized or may be specified in Stainless steel if desired.