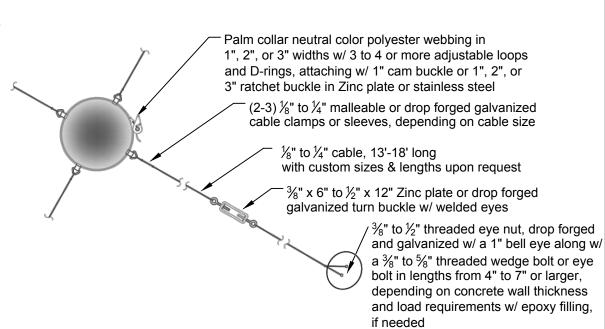

NOT TO SCALE

**NOTES: All Oasis Tree Care Products are** superior quality multipart systems which include everything for the secure anchoring of palms and other trees. The systems consist of neutral color high strength polyester webbing in 1", 2", and 3" widths. Attached are 3-4 or more adjustable loops & D-rings in compatible sizes to the webbing with a 1" cam buckle or a 1", 2". or 3" Ratchet buckle. Cabling is 7x19 galvanized aircraft cable from  $\frac{1}{8}$ " to  $\frac{1}{4}$ " or larger, if needed, including a  $\frac{3}{8}$ " x 6" to  $\frac{1}{2}$ " x 12" turnbuckles. Completing the systems are  $\frac{1}{8}$ " to  $\frac{1}{2}$ " cable clamps.

All hardware sizes on details can be specified based on the tree size and specific load requirements. As well all steel components are either zinc plate, Malleable, drop forged galvanized or may be specified in Stainless steel if desired.