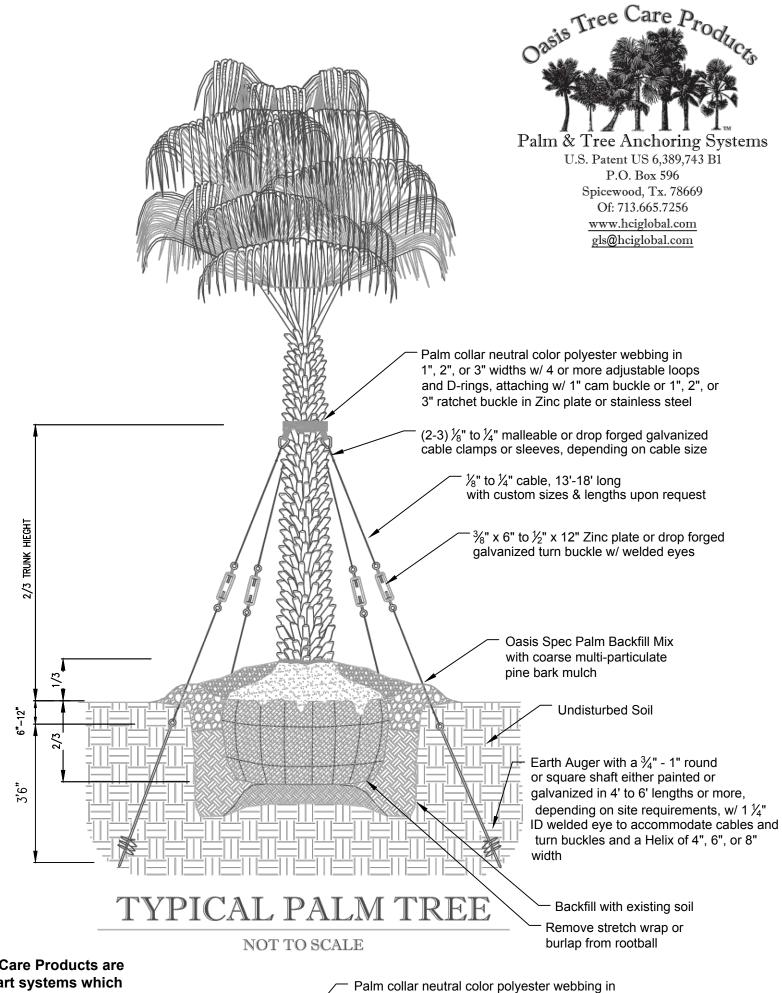

**NOTES: All Oasis Tree Care Products are** superior quality multipart systems which include everything for the secure anchoring of palms and other trees. The systems consist of neutral color high strength polyester webbing in 1", 2", and 3" widths. Attached are 3-4 or more adjustable loops & D-rings in compatible sizes to the webbing with a 1" cam buckle or a 1", 2", or 3" Ratchet buckle. Cabling is 7x19 galvanized aircraft cable from  $\frac{1}{8}$ " to  $\frac{1}{4}$ " or larger, if needed, including a  $\frac{3}{8}$ " x 6" to  $\frac{1}{2}$ " x 12" turnbuckles. Completing the systems are  $\frac{1}{8}$ " to  $\frac{1}{2}$ " cable clamps. All hardware sizes on details can be specified based on the tree size and specific load requirements. As well all steel components are either zinc plate, Malleable, drop forged galvanized or may be specified in Stainless steel if desired.

Earth Auger with a  $\frac{3}{4}$ " - 1" round or square shaft either painted or galvanized in 4' to 6' lengths or more, depending on site requirements, w/ 1  $\frac{1}{4}$ " ID welded eye to accommodate cables and turn buckles and a Helix of 4", 6", or 8" width