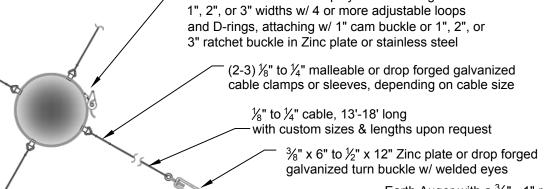

**NOTES: All Oasis Tree Care Products are** superior quality multipart systems which include everything for the secure anchoring of palms and other trees. The systems consist of neutral color high strength polyester webbing in 1", 2", and 3" widths. Attached are 3-4 or more adjustable loops & D-rings in compatible sizes to the webbing with a 1" cam buckle or a 1", 2", or 3" Ratchet buckle. Cabling is 7x19 galvanized aircraft cable from  $\frac{1}{8}$ " to  $\frac{1}{4}$ " or larger, if needed, including a  $\frac{3}{8}$ " x 6" to  $\frac{1}{2}$ " x 12" turnbuckles. Completing the systems are  $\frac{1}{8}$ " to  $\frac{1}{2}$ " cable clamps. All hardware sizes on details can be specified based on the tree size and specific load requirements. As well all steel components are either zinc plate, Malleable, drop forged galvanized or may be specified in Stainless steel if desired.

Earth Auger with a  $\frac{3}{4}$ " - 1" round or square shaft either painted or galvanized in 4' to 6' lengths or more, depending on site requirements, w/ 1  $\frac{1}{4}$ " ID welded eye to accommodate cables and turn buckles and a Helix of 4", 6", or 8" width