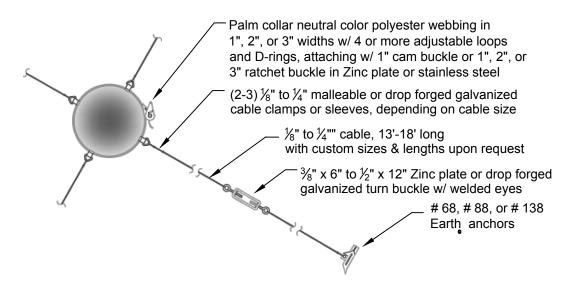

superior quality multipart systems which include everything for the secure anchoring of palms and other trees. The systems consist of neutral color high strength polyester webbing in 1", 2", and 3" widths. Attached are 3-4 or more adjustable loops & D-rings in compatible sizes to the webbing with a 1" cam buckle or a 1", 2", or 3" Ratchet buckle. Cabling is 7x19 galvanized aircraft cable from  $\frac{1}{8}$ " to  $\frac{1}{4}$ " or larger, if needed, including a  $\frac{3}{8}$ " x 6" to  $\frac{1}{2}$ " x 12" turnbuckles. Completing the systems are  $\frac{1}{8}$ " to  $\frac{1}{2}$ " cable clamps. All hardware sizes on details can be specified based on the tree size and specific load requirements. As well all steel components are either zinc plate, Malleable, drop forged galvanized or may be specified in Stainless steel if desired.