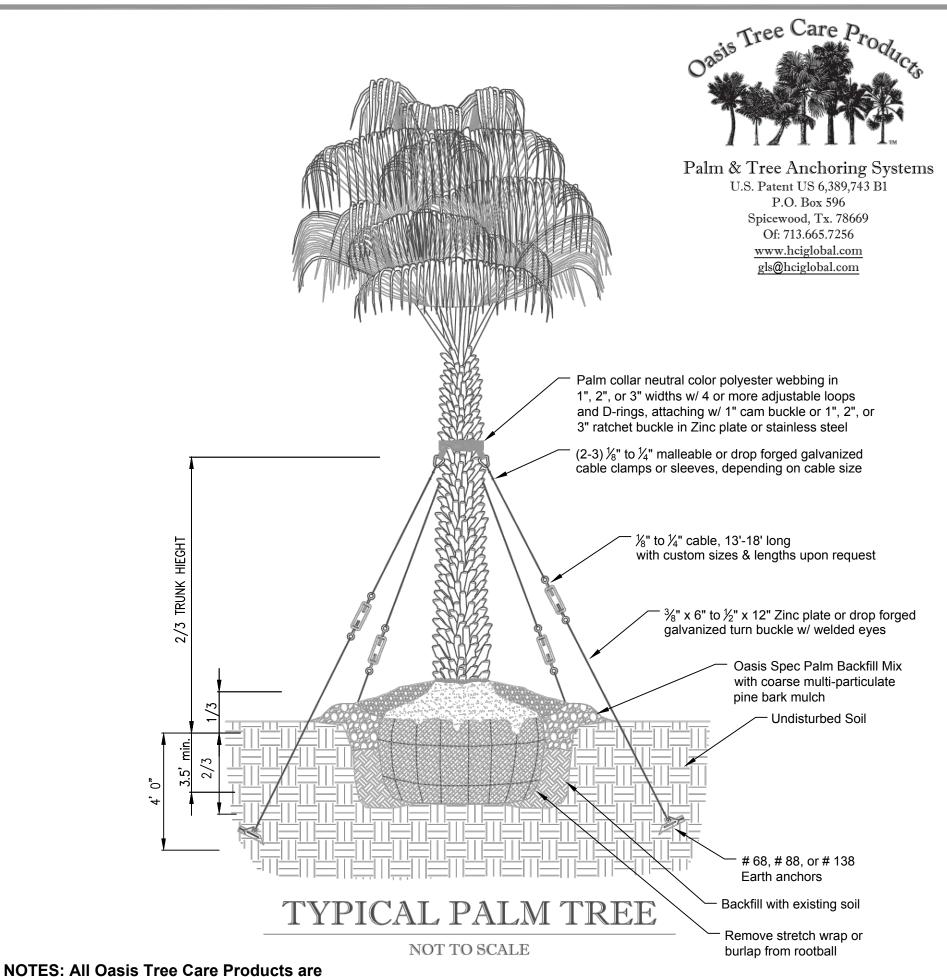

superior quality multipart systems which include everything for the secure anchoring of palms and other trees. The systems consist of neutral color high strength polyester webbing in 1", 2", and 3" widths. Attached are 3-4 or more adjustable loops & D-rings in compatible sizes to the webbing with a 1" cam buckle or a 1", 2", or 3" Ratchet buckle. Cabling is 7x19 galvanized aircraft cable from  $\frac{1}{8}$ " to  $\frac{1}{4}$ " or larger, if needed, including a  $\frac{3}{8}$ " x 6" to  $\frac{1}{2}$ " x 12" turnbuckles. Completing the systems are  $\frac{1}{8}$ " to  $\frac{1}{2}$ " cable clamps. All hardware sizes on details can be specified based on the tree size and specific load requirements. As well all steel components are either zinc plate, Malleable, drop forged galvanized or may be specified in Stainless steel if desired.