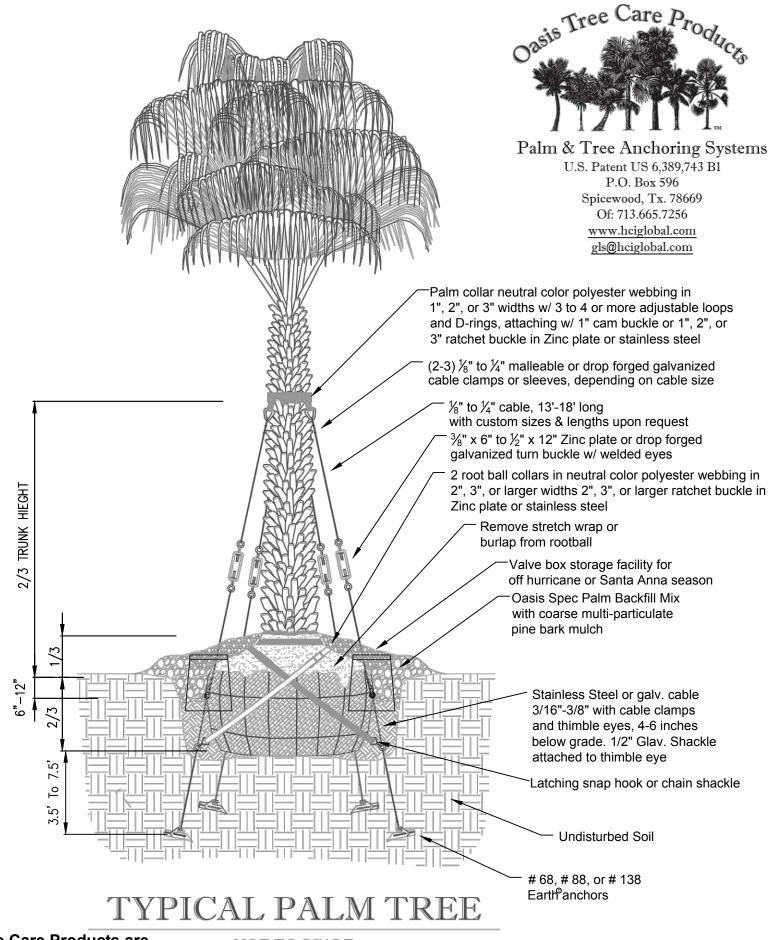

**NOTES: All Oasis Tree Care Products are** superior quality multipart systems which include everything for the secure anchoring of palms and other trees. The systems consist of neutral color high strength polyester webbing in 2", 3" or larger widths. Attached are 3-4 or more adjustable loops & D-rings in compatible sizes to the webbing with a 1" cam buckle or a 1", 2", or 3" Ratchet buckle. Cabling is 7x19 galvanized aircraft cable from  $\frac{1}{8}$ " to  $\frac{1}{4}$ " or larger, if needed, including a  $\frac{3}{8}$ " x 6" to  $\frac{1}{2}$ " x 12" turnbuckles. Completing the systems are  $\frac{1}{8}$ " to ½" cable clamps. Combined with Complete Root Ball system. Strap A

All hardware sizes on details can be specified based on the tree size and specific load requirements. As well all steel components are either zinc plate, Malleable, drop forged galvanized or may be specified in Stainless steel if desired.