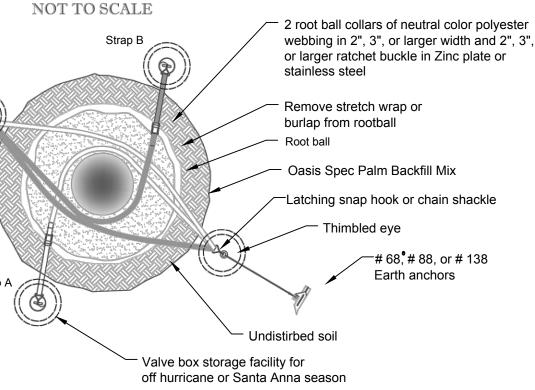

**NOTES: All Oasis Tree Care Products are** superior quality multipart systems which include everything for the secure anchoring of palms and other trees. The systems consist of neutral color high strength polyester webbing in 2", 3" or larger widths. Attached are 3-4 or more adjustable loops & D-rings in compatible sizes to the webbing with a 1" cam buckle or a 1", 2", or 3" Ratchet buckle. Cabling is 7x19 galvanized aircraft cable from  $\frac{1}{8}$ " to  $\frac{1}{4}$ " or larger, if needed, including a  $\frac{3}{8}$ " x 6" to  $\frac{1}{2}$ " x 12" turnbuckles. Completing the systems are  $\frac{1}{8}$ " to ½" cable clamps. Combined with Complete Root Ball system. Strap A

All hardware sizes on details can be specified based on the tree size and specific load requirements. As well all steel components are either zinc plate, Malleable, drop forged galvanized or may be specified in Stainless steel if desired.