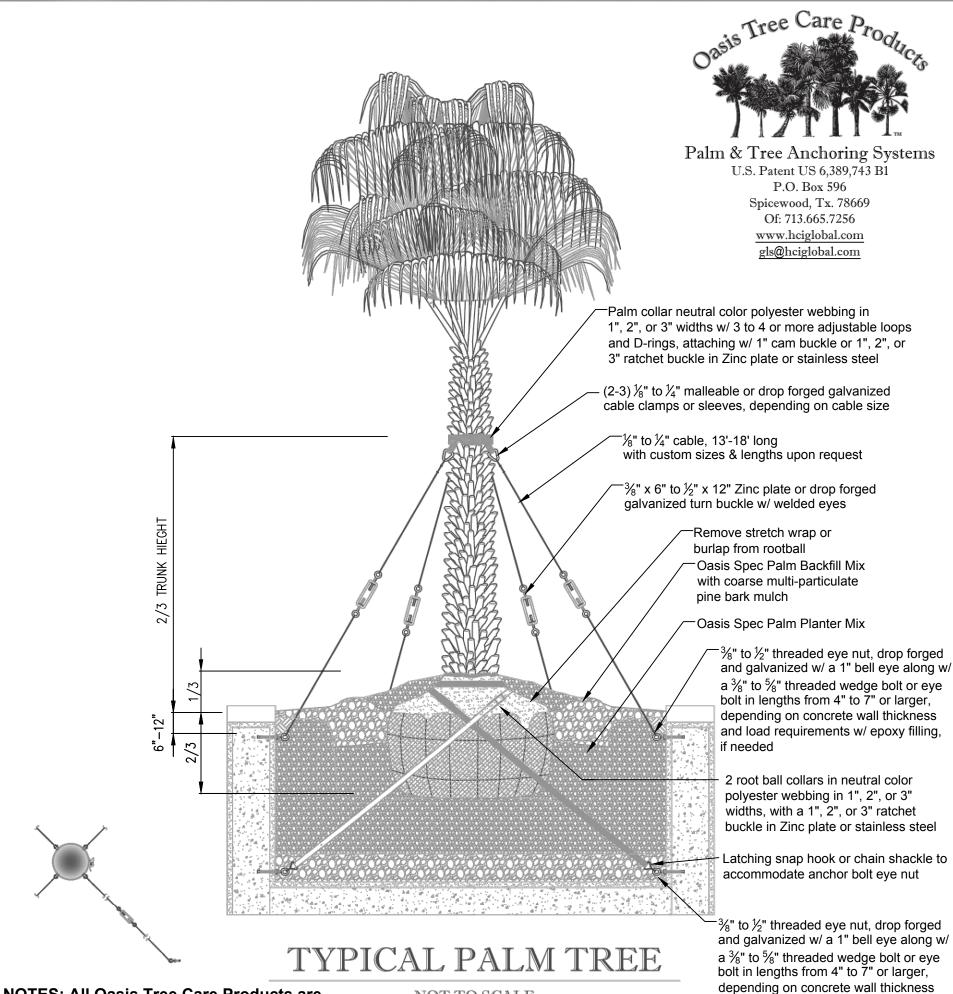

**NOTES: All Oasis Tree Care Products are** superior quality multipart systems which include everything for the secure anchoring of palms and other trees. The systems consist of neutral color high strength polyester webbing in 1", 2", and 3" widths. Attached are 3-4 or more adjustable loops & D-rings in compatible sizes to the webbing with a 1" cam buckle or a 1", 2",

NOT TO SCALE

Strap A

or 3" Ratchet buckle. Cabling is 7x19 galvanized aircraft cable from  $\frac{1}{8}$ " to  $\frac{1}{4}$ " or larger, if needed, including a  $\frac{3}{8}$ " x 6" to  $\frac{1}{2}$ " x 12" turnbuckles. Completing the systems are  $\frac{1}{8}$ " to  $\frac{1}{2}$ " cable clamps. Combined with a complete Root Ball system.

All hardware sizes on details can be specified based on the tree size and specific load requirements. As well all steel components are either zinc plate, Malleable, drop forged galvanized or may be specified in Stainless steel if desired.

OASIS STORM PLANTER SYSTEM

U.S. Patent No. US 6,389,743 B1

DETAIL 20-U.S.

2 root ball collars of neutral color polyester webbing in1", 2", or 3" width and 1", 2", or 3" ratchet buckle in Zinc plate or stainless steel

Latching snap hook or chain shackle to accommodate anchor bolt eye nut

and load requirements w/ epoxy filling,

if needed

 $\frac{3}{8}$ " to  $\frac{1}{2}$ " threaded eye nut, drop forged and galvanized w/ a 1" bell eye along w/ a  $\frac{3}{8}$ " to  $\frac{5}{8}$ " threaded wedge bolt or eye bolt in lengths from 4" to 7" or larger, depending on concrete wall thickness and load requirements w/ epoxy filling, if needed