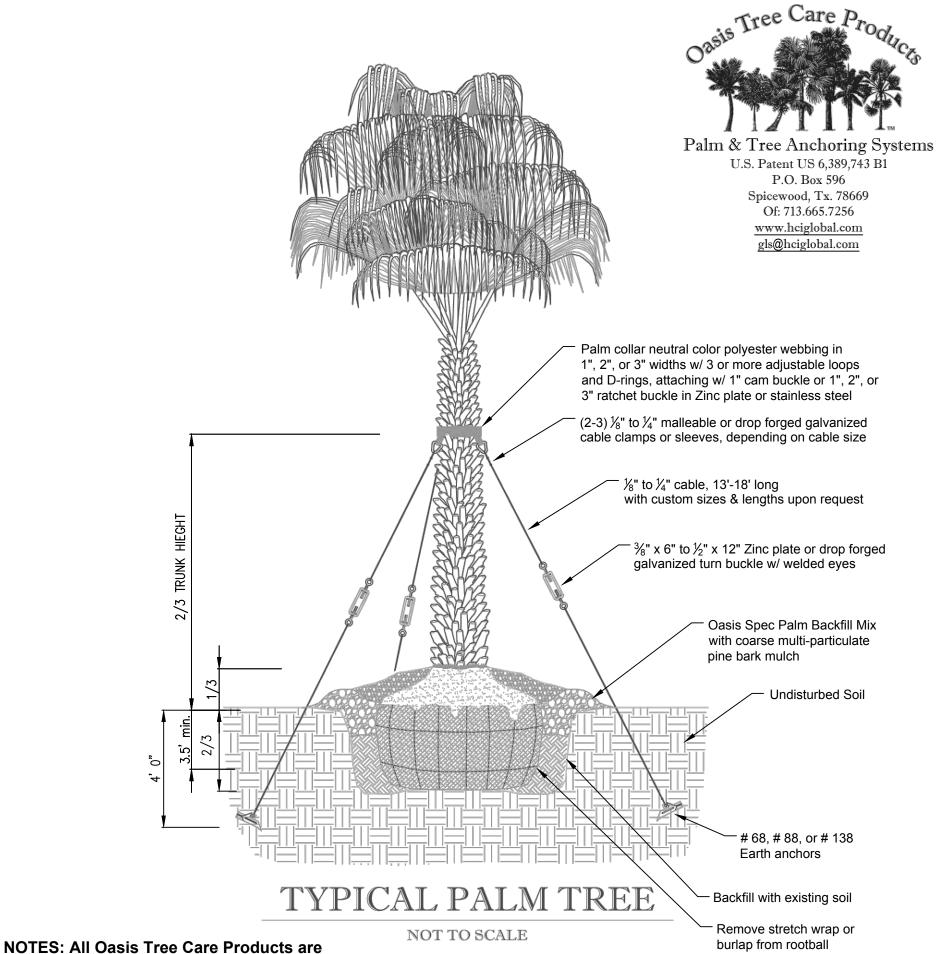

superior quality multipart systems which include everything for the secure anchoring of palms and other trees. The systems consist of neutral color high strength polyester webbing in 1", 2", and 3" widths. Attached are 3-4 or more adjustable loops & D-rings in compatible sizes to the webbing with a 1" cam buckle or a 1", 2", or 3" Ratchet buckle. Cabling is 7x19 galvanized aircraft cable from  $\frac{1}{8}$ " to  $\frac{1}{4}$ " or larger, if needed, including a  $\frac{3}{8}$ " x 6" to  $\frac{1}{2}$ " x 12" turnbuckles. Completing the systems are  $\frac{1}{8}$ " to  $\frac{1}{2}$ " cable clamps. All hardware sizes on details can be specified based on the tree size and specific load requirements. As well all steel components are either zinc plate, Malleable, drop forged galvanized or may be specified in Stainless steel if desired.