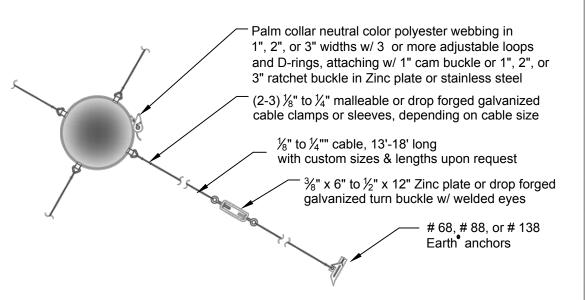

superior quality multipart systems which include everything for the secure anchoring of palms and other trees. The systems consist of neutral color high strength polyester webbing in 1", 2", and 3" widths. Attached are 3-4 or more adjustable loops & D-rings in compatible sizes to the webbing with a 1" cam buckle or a 1", 2", or 3" Ratchet buckle. Cabling is 7x19 galvanized aircraft cable from  $\frac{1}{8}$ " to  $\frac{1}{4}$ " or larger, if needed, including a  $\frac{3}{8}$ " x 6" to  $\frac{1}{2}$ " x 12" turnbuckles. Completing the systems are  $\frac{1}{8}$ " to  $\frac{1}{2}$ " cable clamps. All hardware sizes on details can be specified based on the tree size and specific load requirements. As well all steel components are either zinc plate, Malleable, drop forged galvanized or may be specified in Stainless steel if desired.

## OASIS EARTH ANCHOR SYSTEM-3

U.S. Patent No. US 6,389,743 B1

DETAIL 1-U.S.