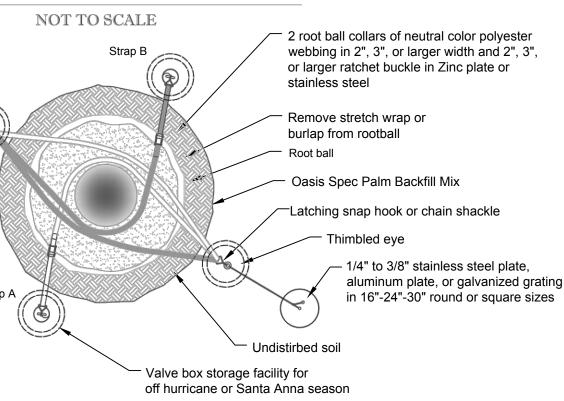

**NOTES: All Oasis Tree Care Products are** superior quality multipart systems which include everything for the secure anchoring of palms and other trees. The systems consist of neutral color high strength polyester webbing in 2", 3" or larger widths. Attached are 3-4 or more adjustable loops & D-rings in compatible sizes to the webbing with a 1" cam buckle or a 1", 2", or 3" Ratchet buckle. Cabling is 7x19 galvanized aircraft cable from  $\frac{1}{8}$ " to  $\frac{1}{4}$ " or larger, if needed, including a  $\frac{3}{8}$ " x 6" to  $\frac{1}{2}$ " x 12" turnbuckles. Completing the systems are  $\frac{1}{8}$ " to  $\frac{1}{2}$ " cable clamps. Combined with Complete Root Ball system. Strap A

All hardware sizes on details can be specified based on the tree size and specific load requirements. As well all steel components are either zinc plate, Malleable, drop forged galvanized or may be specified in Stainless steel if desired.

## OASIS STORM-DEADMAN SYSTEM

U.S. Patent No. US 6,389,743 B1

DETAIL 19-U.S.