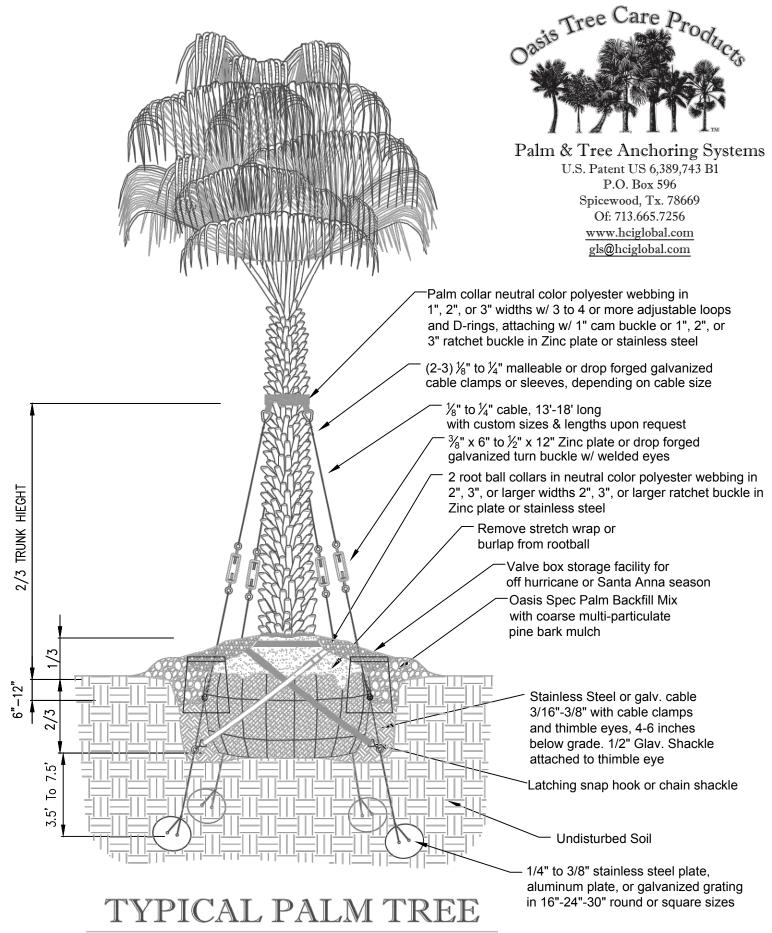

**NOTES: All Oasis Tree Care Products are** superior quality multipart systems which include everything for the secure anchoring of palms and other trees. The systems consist of neutral color high strength polyester webbing in 2", 3" or larger widths. Attached are 3-4 or more adjustable loops & D-rings in compatible sizes to the webbing with a 1" cam buckle or a 1", 2", or 3" Ratchet buckle. Cabling is 7x19 galvanized aircraft cable from  $\frac{1}{8}$ " to  $\frac{1}{4}$ " or larger, if needed, including a  $\frac{3}{8}$ " x 6" to  $\frac{1}{2}$ " x 12" turnbuckles. Completing the systems are  $\frac{1}{8}$ " to  $\frac{1}{2}$ " cable clamps. Combined with Complete Root Ball system. Strap A

All hardware sizes on details can be specified based on the tree size and specific load requirements. As well all steel components are either zinc plate, Malleable, drop forged galvanized or may be specified in Stainless steel if desired.

## OASIS STORM-DEADMAN SYSTEM

U.S. Patent No. US 6,389,743 B1

DETAIL 19-U.S.