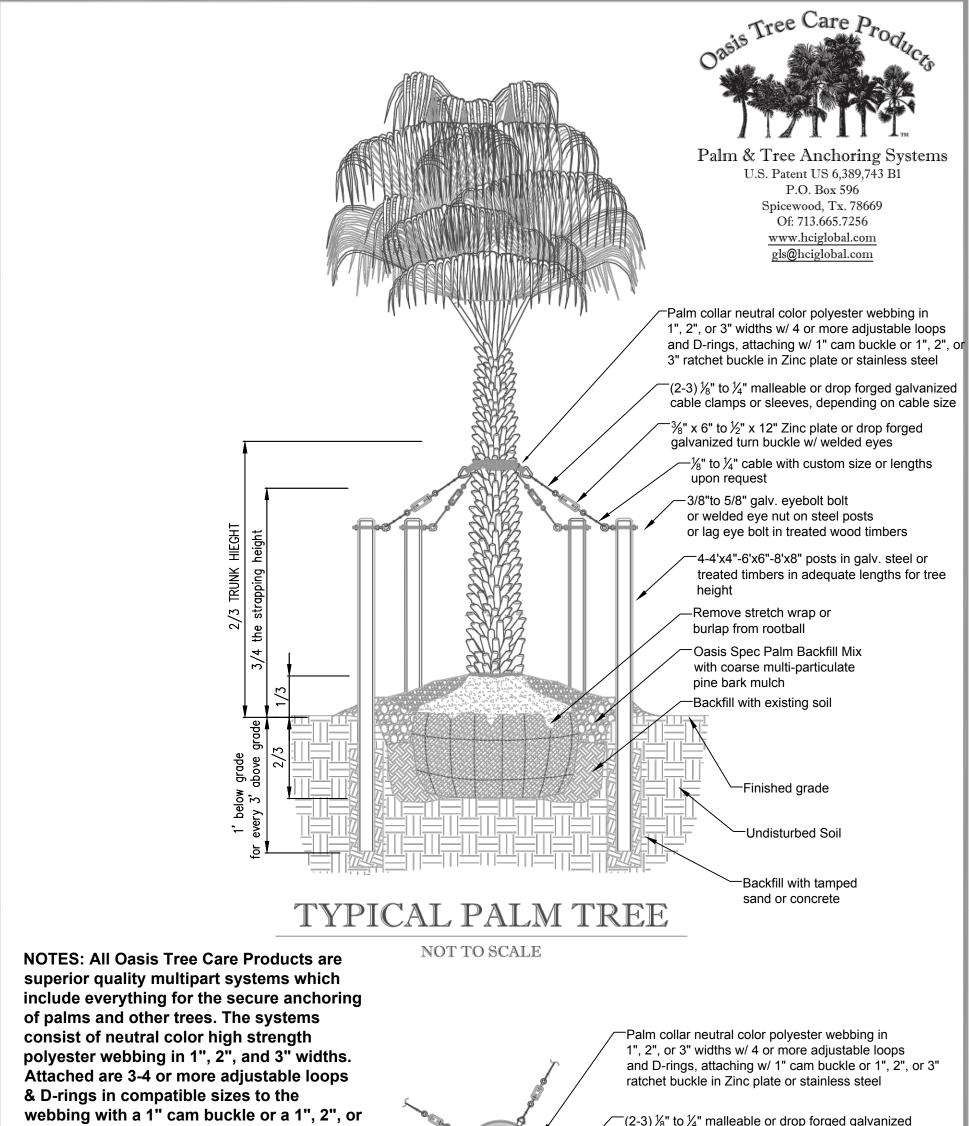

3" Ratchet buckle. Cabling is 7x19

cable clamps or sleeves, depending on cable size 3/8" x 6" to 1/2" x 12" Zinc plate or drop forged galvanized turn buckle w/ welded eyes

galvanized aircraft cable from  $\frac{1}{8}$ " to  $\frac{1}{4}$ " or larger, if needed, including a  $\frac{3}{8}$ " x 6" to  $\frac{1}{2}$ " x 12" turnbuckles. Completing the systems are  $\frac{1}{8}$ " to  $\frac{1}{2}$ " cable clamps. All hardware sizes on details can be specified based on the tree size and specific load requirements. As well all steel components are either zinc plate, Malleable, drop forged galvanized or <u>may be specified</u> in Stainless steel if desired.

 -3/8"to 5/8" galv. eyebolt bolt or welded eye nut on steel posts or lag eye bolt in treated wood timbers

-4-4'x4"-6'x6"-8'x8" posts in galv. steel or treated timbers in adequate lengths for tree height

 $\frac{1}{8}$ " to  $\frac{1}{4}$ " cable, 13'-18' long with custom sizes & lengths upon request

**OASIS STATIONARY 4 POST ANCHORING SYSTEMS** 

U.S. Patent No. US 6,389,743 B1 DETAIL 18-U.S.