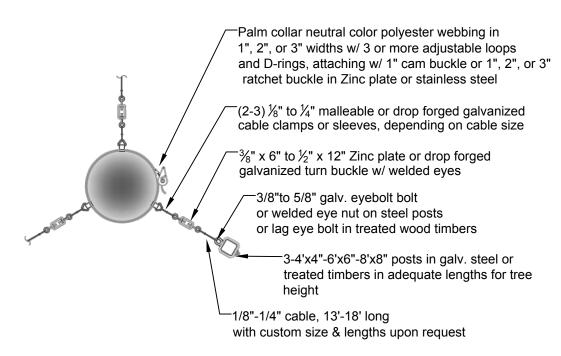

## TYPICAL PALM TREE

**NOTES: All Oasis Tree Care Products are** superior quality multipart systems which include everything for the secure anchoring of palms and other trees. The systems consist of neutral color high strength polyester webbing in 1", 2", and 3" widths. Attached are 3-4 or more adjustable loops & D-rings in compatible sizes to the webbing with a 1" cam buckle or a 1", 2", or 3" Ratchet buckle. Cabling is 7x19 galvanized aircraft cable from  $\frac{1}{4}$ " to  $\frac{1}{4}$ " or larger, if needed, including a  $\frac{3}{8}$ " x 6" to  $\frac{1}{2}$ " x 12" turnbuckles. Completing the systems are  $\frac{1}{8}$ " to  $\frac{1}{2}$ " cable clamps. All hardware sizes on details can be specified based on the tree size and specific load requirements. As well all steel components are either zinc plate, Malleable, drop forged galvanized or may be specified in Stainless steel if desired.

NOT TO SCALE

## OASIS STATIONARY 3 POST ANCHORING SYSTEMS

U.S. Patent No. US 6,389,743 B1

DETAIL 17-U.S.