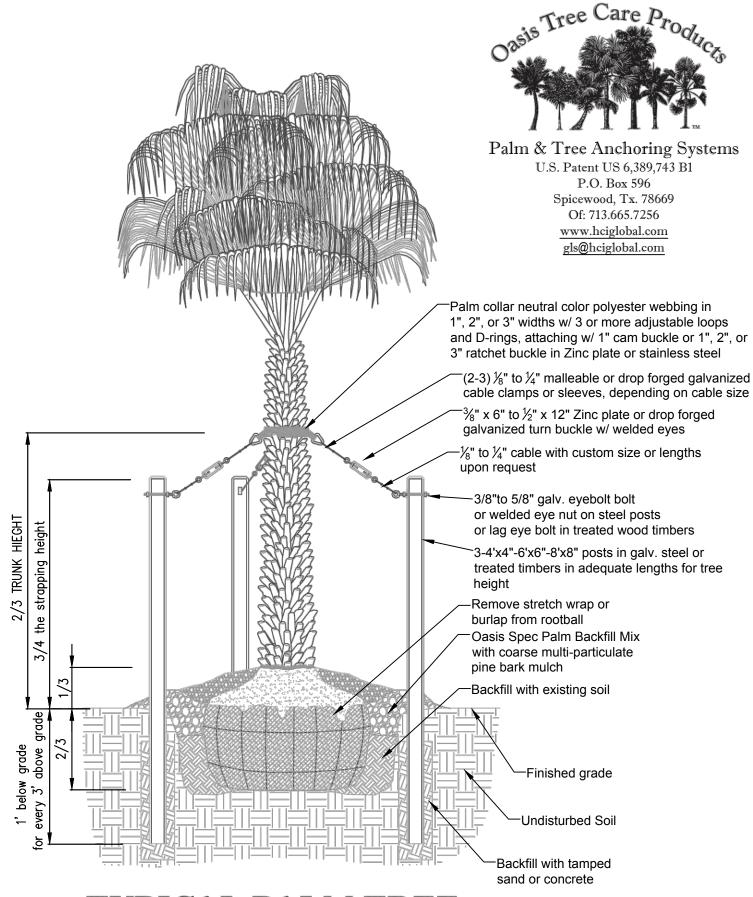

## TYPICAL PALM TREE

**NOTES: All Oasis Tree Care Products are** superior quality multipart systems which include everything for the secure anchoring of palms and other trees. The systems consist of neutral color high strength polyester webbing in 1", 2", and 3" widths. Attached are 3-4 or more adjustable loops & D-rings in compatible sizes to the webbing with a 1" cam buckle or a 1", 2", or 3" Ratchet buckle. Cabling is 7x19 galvanized aircraft cable from  $\frac{1}{4}$ " to  $\frac{1}{4}$ " or larger, if needed, including a  $\frac{3}{8}$ " x 6" to  $\frac{1}{2}$ " x 12" turnbuckles. Completing the systems are  $\frac{1}{8}$ " to  $\frac{1}{2}$ " cable clamps. All hardware sizes on details can be specified based on the tree size and specific load requirements. As well all steel components are either zinc plate, Malleable, drop forged galvanized or may be specified in Stainless steel if desired.

NOT TO SCALE

## OASIS STATIONARY 3 POST ANCHORING SYSTEMS

U.S. Patent No. US 6,389,743 B1

DETAIL 17-U.S.