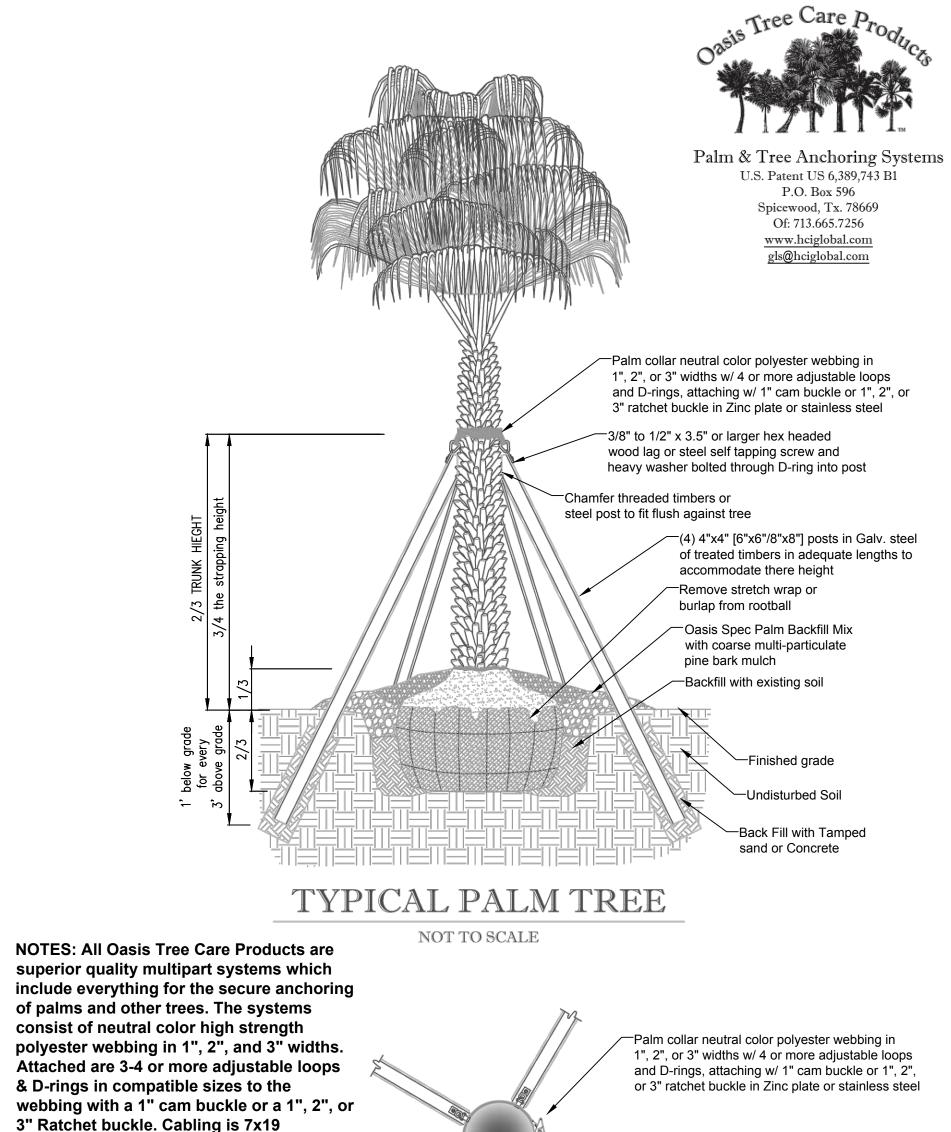

galvanized aircraft cable from  $\frac{1}{8}$ " to  $\frac{1}{4}$ " or

 $\sim$  3/8" to 1/2" x 3.5" or larger hex headed

garvanized ancrart cable from  $7_8$  to  $7_4$  of larger, if needed, including a  $\frac{3}{8}$ " x 6" to  $\frac{1}{2}$ " x 12" turnbuckles. Completing the systems are  $\frac{1}{8}$ " to  $\frac{1}{2}$ " cable clamps. All hardware sizes on details can be specified based on the tree size and specific load requirements. As well all steel components are either zinc plate, Malleable, drop forged galvanized or <u>may be specified</u> in Stainless steel if desired. wood lag or steel self tapping screw and heavy washer bolted through D-ring into post

Chamfer post to fit flush against tree

(4) 4"x4" [6"x6"/8"x8"] posts in Galv. steel of treated timbers in adequate lengths to accommodate there height

**OASIS LODGE 4 POST ANCHORING SYSTEM** 

U.S. Patent No. US 6,389,743 B1 DETAIL 15-U.S.