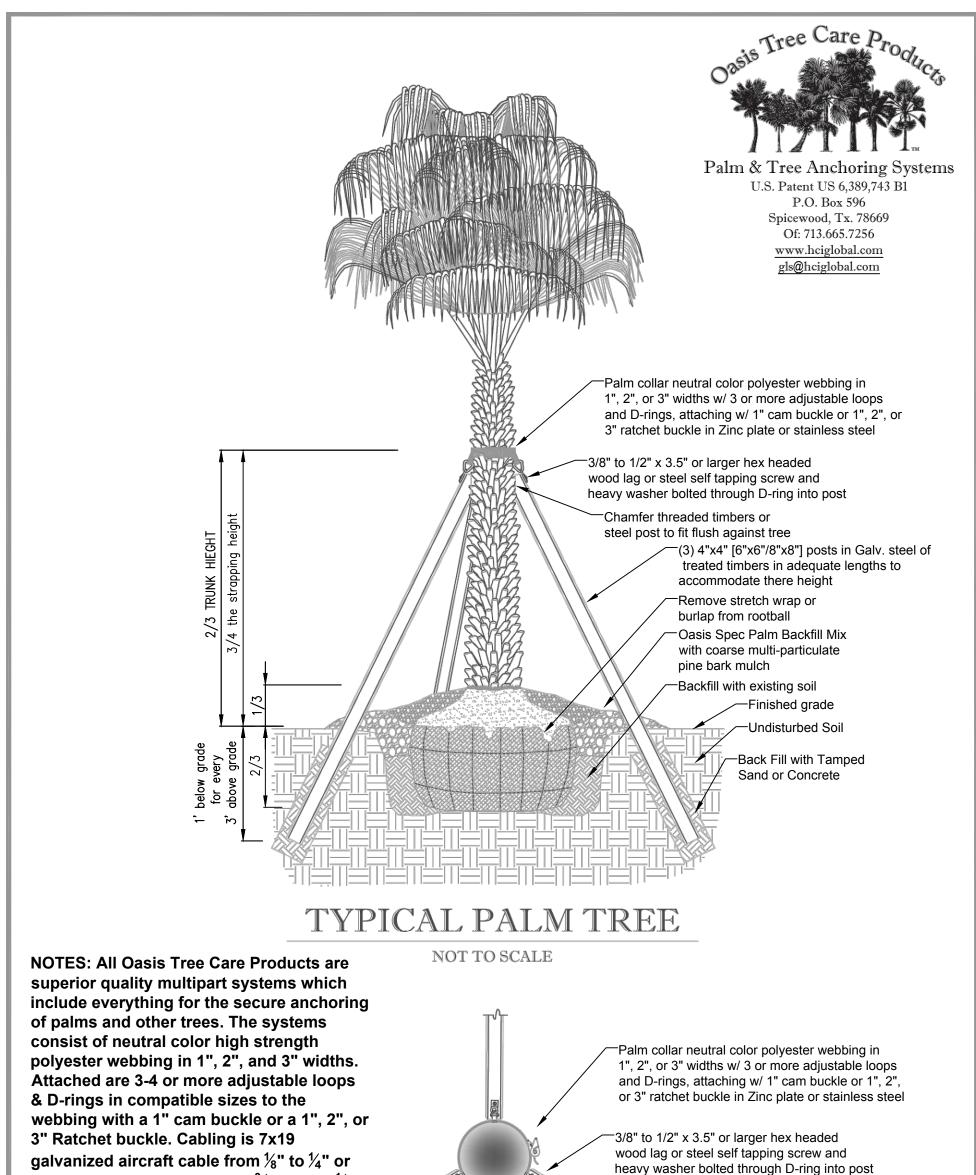

larger, if needed, including a  $\frac{3}{8}$ " x 6" to  $\frac{1}{2}$ " x 12" turnbuckles. Completing the systems are  $\frac{1}{8}$ " to  $\frac{1}{2}$ " cable clamps. All hardware sizes on details can be specified based on the tree size and specific load requirements. As well all steel components are either zinc plate, Malleable, drop forged galvanized or may be specified in Stainless steel if desired.

Chamfer post to fit flush against tree (3) 4"x4" [6"x6"/8"x8"] posts in Galv. steel of treated timbers in adequate lengths to accommodate there height