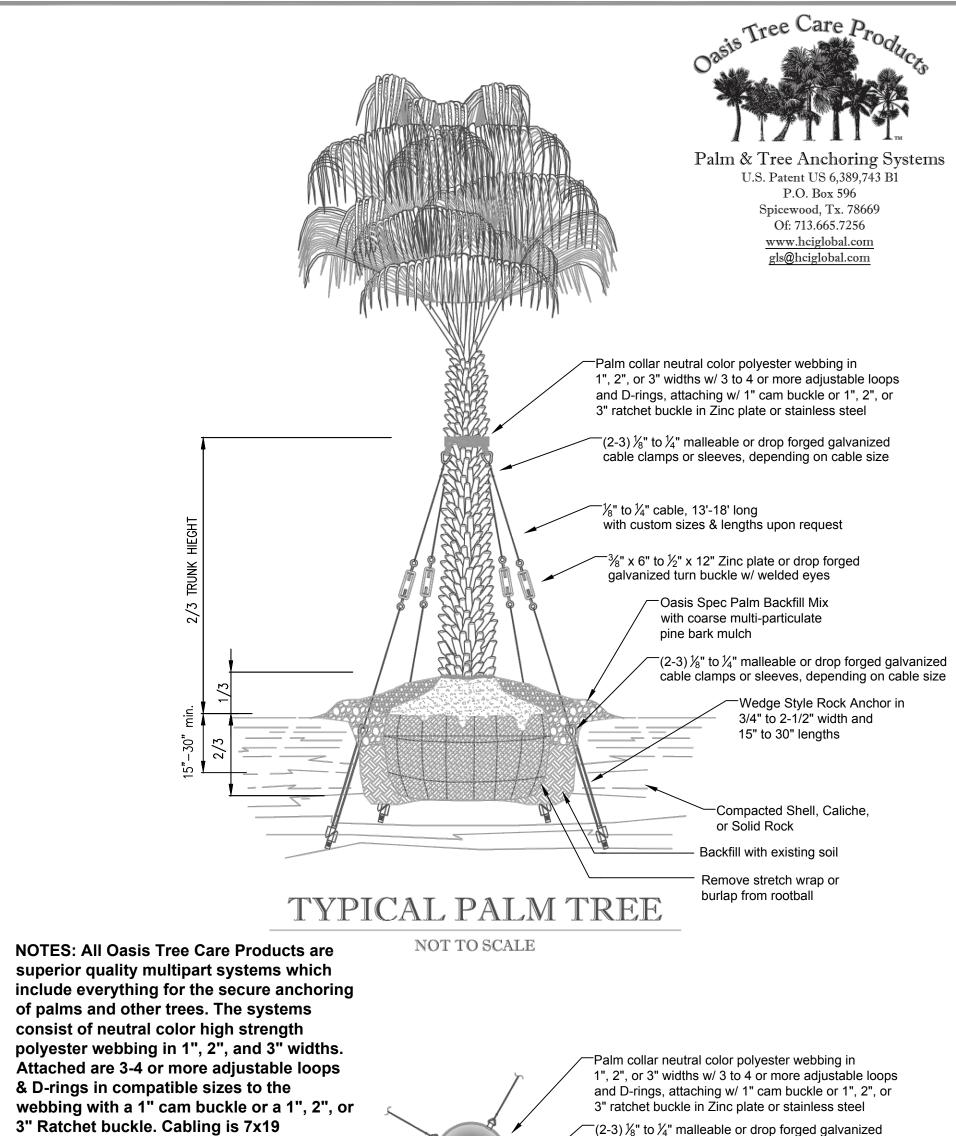

cable clamps or sleeves, depending on cable size

larger, if needed, including a  $\frac{3}{8}$ " x 6" to  $\frac{1}{2}$ " x 12" turnbuckles. Completing the systems are  $\frac{1}{8}$ " to  $\frac{1}{2}$ " cable clamps. All hardware sizes on details can be specified based on the tree size and specific load requirements. As well all steel components are either zinc plate, Malleable, drop forged galvanized or <u>may be specified</u> in Stainless steel if desired.

galvanized aircraft cable from  $\frac{1}{8}$ " to  $\frac{1}{4}$ " or

 $\frac{1}{8}$ " to  $\frac{1}{4}$ "" cable, 13'-18' long with custom sizes & lengths upon request

%" x 6" to ½" x 12" Zinc plate or drop forged galvanized turn buckle w/ welded eyes

> Wedge Style Rock Anchor in 3/4" to 2-1/2" width and 15" to 30" lengths

## OASIS ROCK ANCHOR SYSTEM

U.S. Patent No. US 6,389,743 B1 DETAIL 13-U.S.