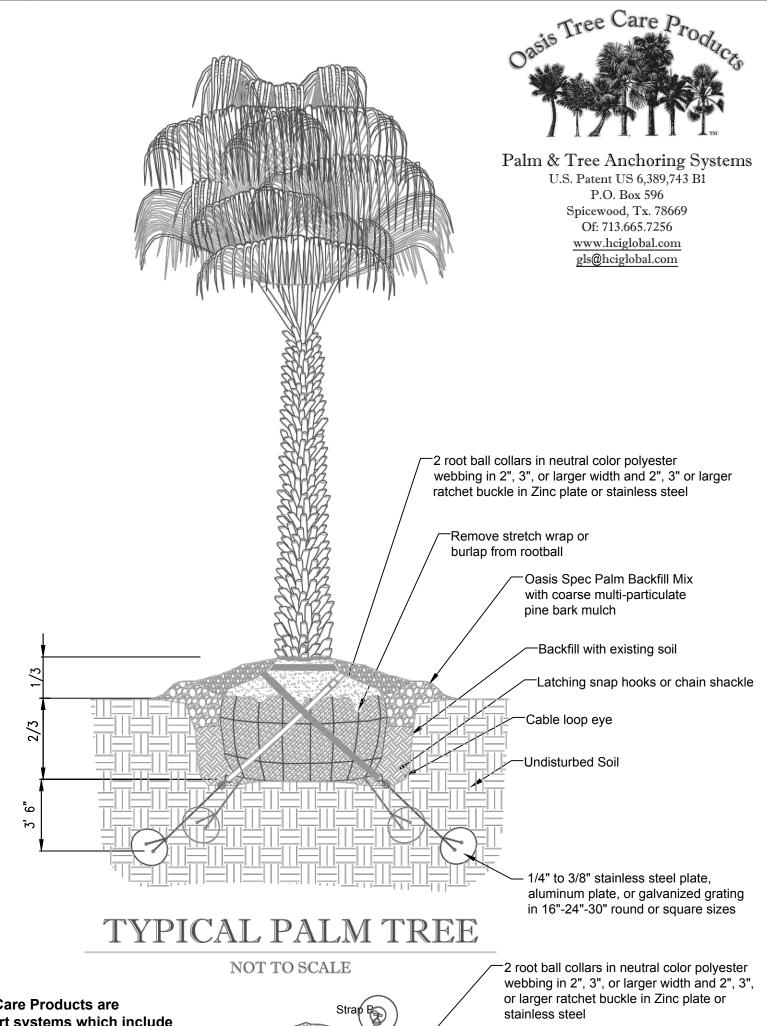

NOTES: All Oasis Tree Care Products are superior quality multipart systems which include everything for the secure anchoring of palms and other trees. The systems consist of neutral color high strength polyester webbing in 2", 3", or larger widths. Attached are 3 flat and/or twisted latching snap hooks to the webbing with a 2", 3", or larger Ratchet buckle. Cabling is 7x19 galvanized aircraft cable from  $\frac{1}{8}$ " to  $\frac{1}{4}$ " or larger, if needed, including a  $\frac{3}{8}$ " x 6" to  $\frac{1}{2}$ " x 12" turnbuckles. Completing the systems are  $\frac{1}{8}$ " to  $\frac{1}{2}$ " cable clamps.

All hardware sizes on details can be specified based on the tree size and specific load requirements. As well all steel components are either zinc plate, Malleable, drop forged galvanized or may be specified in Stainless steel if desired.

NOT TO SCALE

2 root ball collars in neutral color polyester webbing in 2", 3", or larger width and 2", 3" or larger ratchet buckle in Zinc plate or stainless steel

Remove stretch wrap or burlap from rootball

Root ball

Latching snap hooks or chain shackle

Cable loop eye

1/4" to 3/8" stainless steel plate, aluminum plate, or galvanized grating in 16"-24"-30" round or square sizes

Strap A

Oasis Spec Palm Backfill Mix