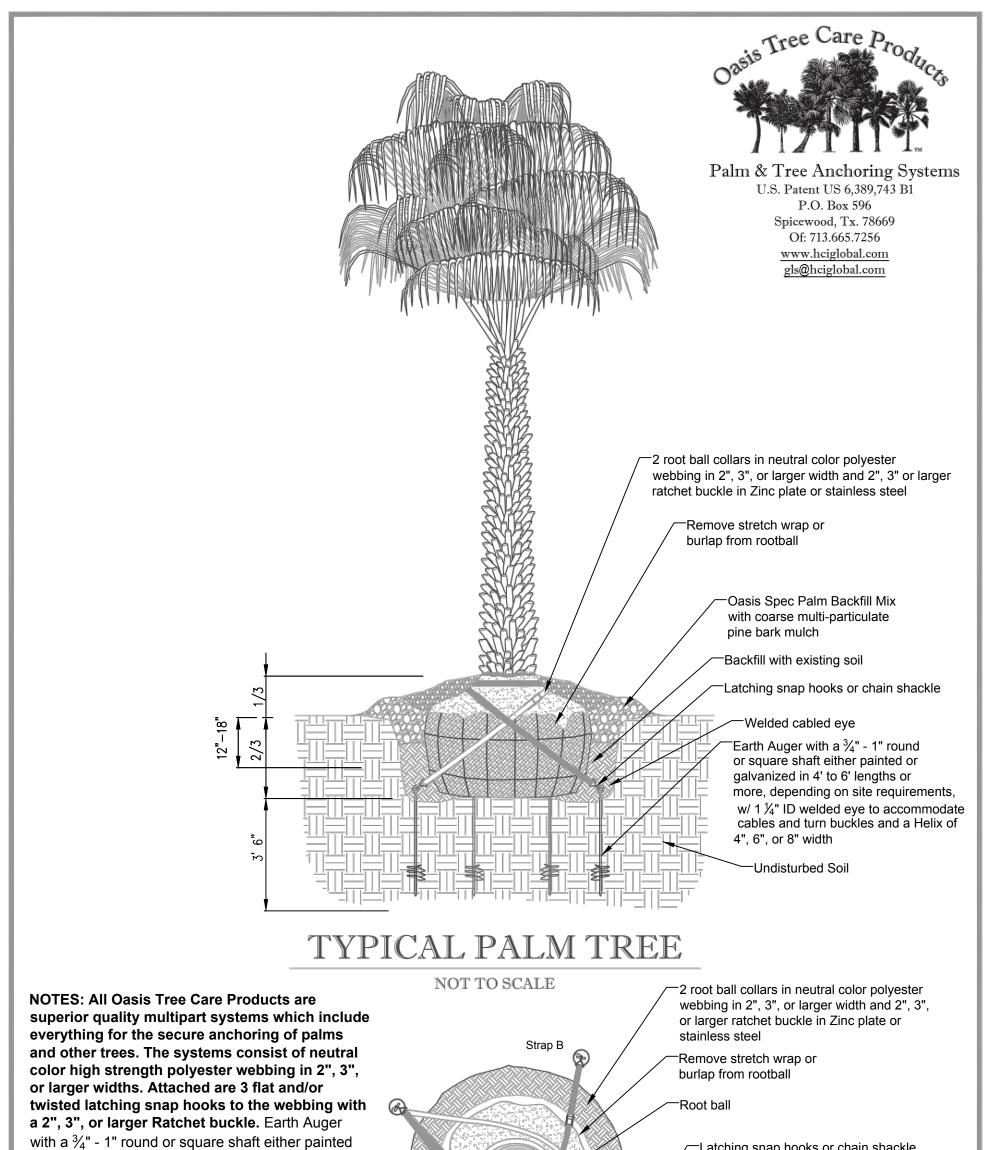

Latching snap hooks or chain shackle

on site requirements, w/  $1\frac{1}{4}$ " ID welded eye to accommodate cables and turn buckles and a Helix of 4", 6", or 8" width.

or galvanized in 4' to 6' lengths or more, depending

Welded cabled eye

Earth Auger with a  $\frac{3}{4}$ " - 1" round or square shaft either painted or galvanized in 4' to 6' lengths or more, depending on site requirements, w/  $1\frac{1}{4}$ " ID welded eye to accommodate cables and turn buckles and a Helix of 4", 6", or 8" width

## OASIS ROOT BALL EARTH AUGER SYSTEM

U.S. Patent No. US 6,389,743 B1

## DETAIL 11-U.S.