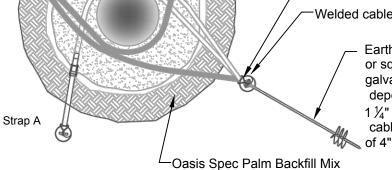

Latching snap hooks or chain shackle

on site requirements, w/  $1\frac{1}{4}$ " ID welded eye to accommodate cables and turn buckles and a Helix of 4", 6", or 8" width.

or galvanized in 4' to 6' lengths or more, depending

Welded cabled eye

Earth Auger with a  $\frac{3}{4}$ " - 1" round or square shaft either painted or galvanized in 4' to 6' lengths or more, depending on site requirements, w/  $1\frac{1}{4}$ " ID welded eye to accommodate cables and turn buckles and a Helix of 4", 6", or 8" width

## OASIS ROOT BALL EARTH AUGER SYSTEM

U.S. Patent No. US 6,389,743 B1

## DETAIL 11-U.S.