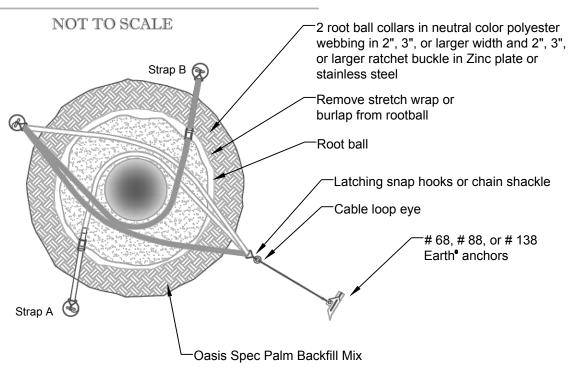

## TYPICAL PALM TREE

NOTES: All Oasis Tree Care Products are superior quality multipart systems which include everything for the secure anchoring of palms and other trees. The systems consist of neutral color high strength polyester webbing in 2", 3", or larger widths. Attached are 3 flat and/or twisted latching snap hooks to the webbing with a 2", 3", or larger Ratchet buckle. Cabling is 7x19 galvanized aircraft cable from  $\frac{1}{8}$ " to  $\frac{1}{4}$ " or larger, if needed, including a  $\frac{3}{8}$ " x 6" to  $\frac{1}{2}$ " x 12" turnbuckles. Completing the systems are  $\frac{1}{8}$ " to  $\frac{1}{2}$ " cable clamps.

All hardware sizes on details can be specified based on the tree size and specific load requirements. As well all steel components are either zinc plate, Malleable, drop forged galvanized or may be specified in Stainless steel if desired.

## OASIS ROOT BALL EARTH ANCHOR SYSTEM

U.S. Patent No. US 6,389,743 B1

DETAIL 10-U.S.