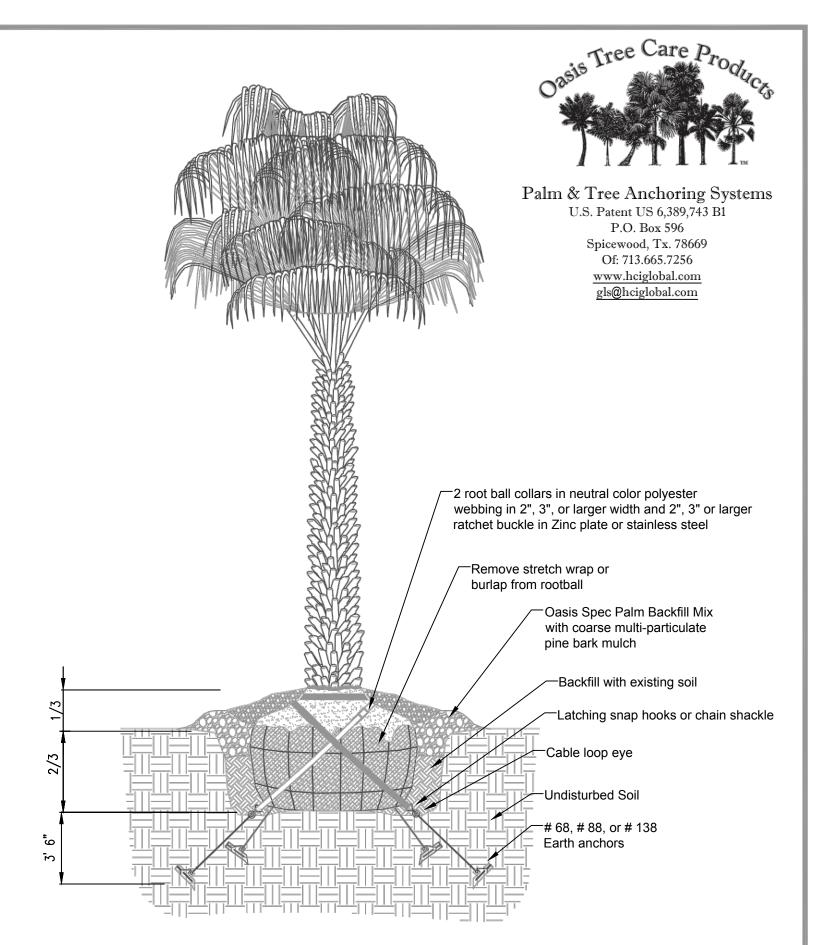

## TYPICAL PALM TREE

NOTES: All Oasis Tree Care Products are superior quality multipart systems which include everything for the secure anchoring of palms and other trees. The systems consist of neutral color high strength polyester webbing in 2", 3", or larger widths. Attached are 3 flat and/or twisted latching snap hooks to the webbing with a 2", 3", or larger Ratchet buckle. Cabling is 7x19 galvanized aircraft cable from  $\frac{1}{8}$ " to  $\frac{1}{4}$ " or larger, if needed, including a  $\frac{3}{8}$ " x 6" to  $\frac{1}{2}$ " x 12" turnbuckles. Completing the systems are  $\frac{1}{8}$ " to  $\frac{1}{2}$ " cable clamps.

All hardware sizes on details can be specified based on the tree size and specific load requirements. As well all steel components are either zinc plate, Malleable, drop forged galvanized or may be specified in Stainless steel if desired.

## OASIS ROOT BALL EARTH ANCHOR SYSTEM

U.S. Patent No. US 6,389,743 B1

DETAIL 10-U.S.